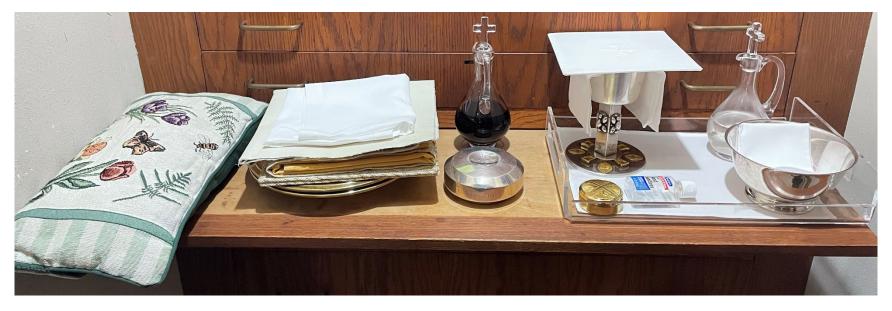

## Left side:

**Right side:** 

| Pillow | 2 brass alms basins         | Wine Cruet       | Acrylic tray with:      |
|--------|-----------------------------|------------------|-------------------------|
|        | Altar pad                   | Silver bread box | Silver chalice/silver   |
|        | Burse                       |                  | paten/priest's          |
|        | Veil                        |                  | host/purificator/pall   |
|        | Corporal ( <b>see photo</b> |                  | Glass lavabo bowl/towel |
|        | on the right for            |                  | Water cruet             |
|        | individual items)           |                  | Gluten free pyx         |
|        |                             |                  | Sanitizer bottle        |

The chalice "stack" should be:

- Pall board on top of paten/host
- Priest's host on paten
- Silver paten on top of purificator
- Purificator draped across opening of chalice
- Chalice

Please leave all of these items on the shelf (stacked as in photo on the left). No need to place anything in drawers or cabinets.