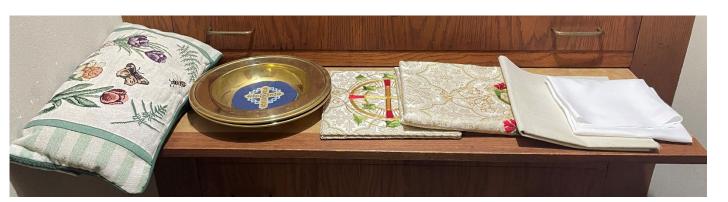

## Left side:

**Right side:** 

| Pillow | 2 brass alms basins         | Wine Cruet       | Acrylic tray with:      |
|--------|-----------------------------|------------------|-------------------------|
|        | Altar pad                   | Silver bread box | Silver chalice/silver   |
|        | Burse                       |                  | paten/priest's          |
|        | Veil                        |                  | host/purificator/pall   |
|        | Corporal ( <b>see photo</b> |                  | Glass lavabo bowl/towel |
|        | on the right for            |                  | Water cruet             |
|        | individual items)           |                  | Gluten free pyx         |
|        |                             |                  | Sanitizer bottle        |

> Pillow, alms basins, burse, veil, altar pad, corporal