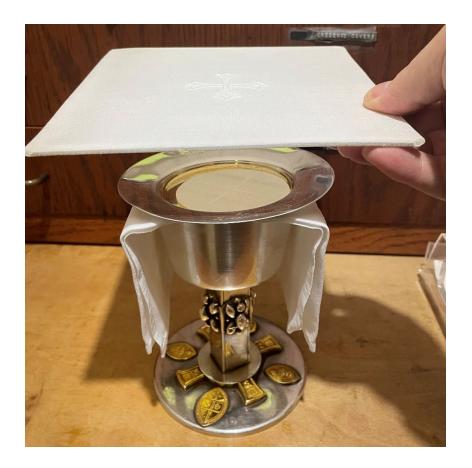

The chalice "stack" should be:

- Pall board on top of paten/host
- Priest's host on paten
- Silver paten on top of purificator
- Purificator draped across opening of chalice
- Chalice

Please leave all of these items on the shelf (stacked as in photo on the left). No need to place anything in drawers or cabinets.